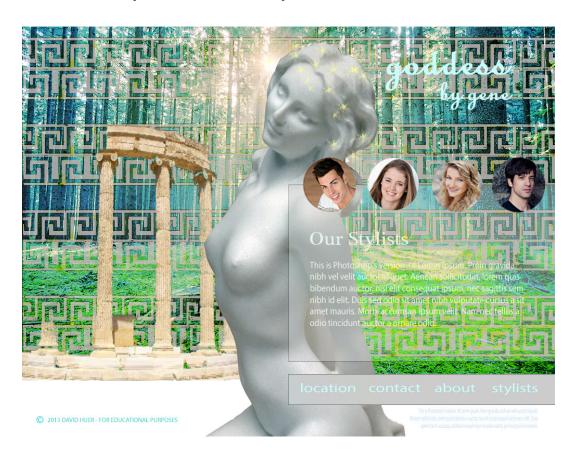

## WEBSITE MOCKUP – EXAMPLE (1): Goddess by Gene Salon TOOLS: POWERPOINT WEBSITE UX & MOCKUP DECKS, ADOBE ILLUSTRATOR & PHOTOSHOP – Illumination Variants

### **VARIATION\_01 (SELECTED PIECE)**